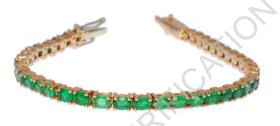

Natural Emerald Stone Type:

Shape and Cutting Style: 0val

Carats Weight: 41 stones / 6.03 carat

Color Grade: Green

Transparent Transparency:

Cut Grade: Excellent to V. Good

**Total Carat Weight:** 6.03 carat

Jewelry Weight: 10.49 gram

14k Stamp:

Insurance Replacement Value: 8,840.00 USD

Comments:

Species center stone: Natural Beryl. Measurements: 3.66 X 2.97 X 2.16 mm.

Weights and Measurements are approximate. Tested