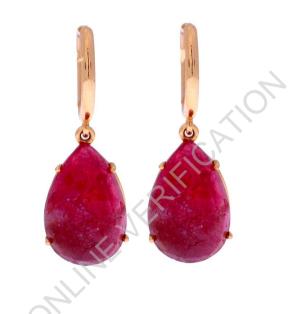

## **GRADING SCALES**

SEMOLOGICAL GRADING REPORT ADDITIONAL INFORMATION

January 21, 2022

Report Number: J3210133619

Jewelry Report Description:

Material Rose Gold, 14K

Type Of Jewelry Earrings

Grading Results: Natural Ruby

Shape and Cutting Style Rose Cut

Carats Weight 12.82 carat

Color Grade Red

Clarity Grade Opaque

Cut Grade Very Good

Total Carat Weight 12.82 carat

Jewelry Weight 4.59 gram

Stamp 14k

Insurance Replacement Value: 2,130.00 USD

Species center stone: Natural Corundum.

"Excellent Ideal Finish" - The quality of the finish of this

jewelry achieves Excellence in symmetry of proportions.

Weights and Measurements are approximate. Tested