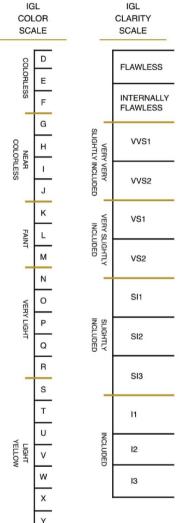

Shape and Cutting Style Rose Cut

Carats Weight 12.82 carat

Color Grade Red

Clarity Grade Opaque

Cut Grade Very Good

Total Carat Weight 12.82 carat

Jewelry Weight 4.59 gram

Stamp 14k

IGL CUT SCALE GOOD

Each diamond is unique possesses its own distinct qualities of color, clarify and cut we hove token the utmost effort to examine and grade your diamond objectively, using professional gemological terminology and equipment, according to the strict standards to which IGL is committed.