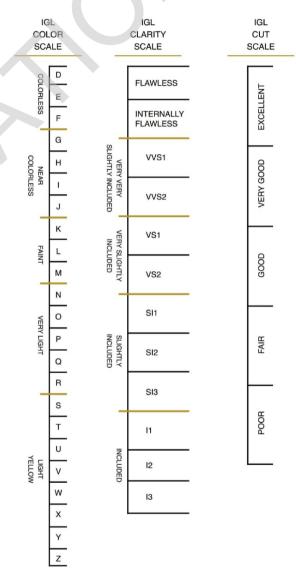

Grading Results: Natural Diamond

Shape and Cutting Style Rose Cut

Carats Weight 48 stones / 20.41 carat

Color Grade D to F

Clarity Grade VVS1 to VVS2

Cut Grade Excellent to V. Good

Total Carat Weight 20.41 carat