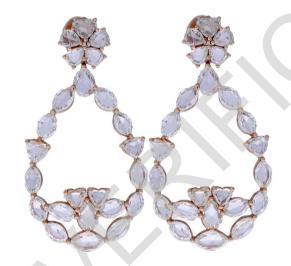

## **GRADING SCALES**

GEMOLOGICAL GRADING REPORT

ADDITIONAL INFORMATION

January 21, 2022

Report Number: J3210133417

Jewelry Report Description:

Material Rose Gold, 18K

Type Of Jewelry Earrings

Grading Results: Natural Diamond

Shape and Cutting Style Rose Cut

Carats Weight 48 stones / 20.41 carat

Color Grade D to F

Clarity Grade VVS1 to VVS2

Cut Grade Excellent to V. Good

Total Carat Weight 20.41 carat

Jewelry Weight 14.58 gram

Stamp 750

Insurance Replacement Value: 49,160.00 USD

"Excellent Ideal Finish" - The quality of the finish of this jewelry achieves Excellence in symmetry of proportions.

Weights and Measurements are approximate. Tested and graded as mounting permits.